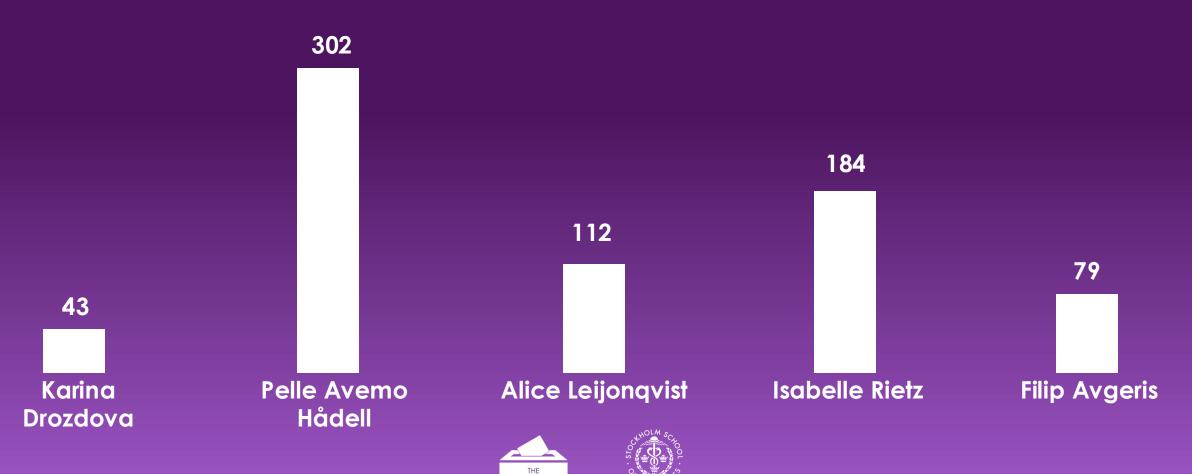

# President

THE STUDENT ASSOCIATION

## President

731

**52** 

**Blank votes** 

9 Protest votes

Votes

#### President

### President

## President

448

# President

#### Pelle Avemo Hådell

THE STUDENT ASSOCIATION