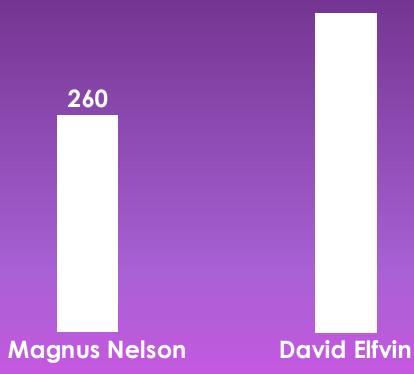

### Vice President

612

151

**Blank votes** 

12

**Protest votes** 

Votes

#### **Vice President**