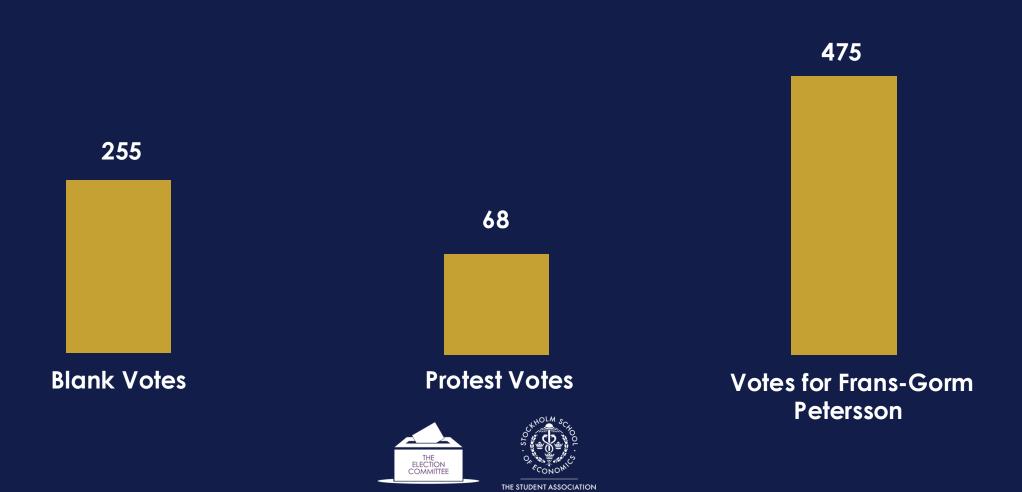

#### **Sports Committee President**

#### **Sports Committee President**

Frans-Gorm Petersson

ELECTION 2024