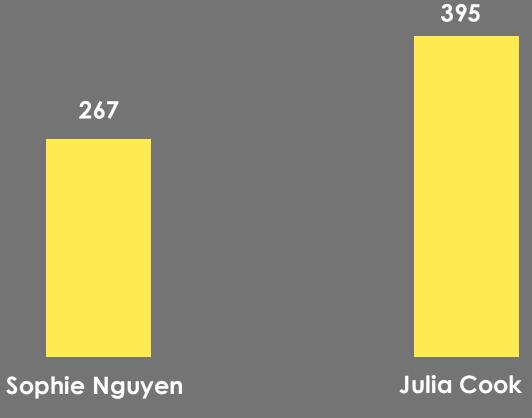

### International Committee President

The International Committee

662

102 **Blank Votes** 

**Protest Votes** 

Julia Cook

The International Committee