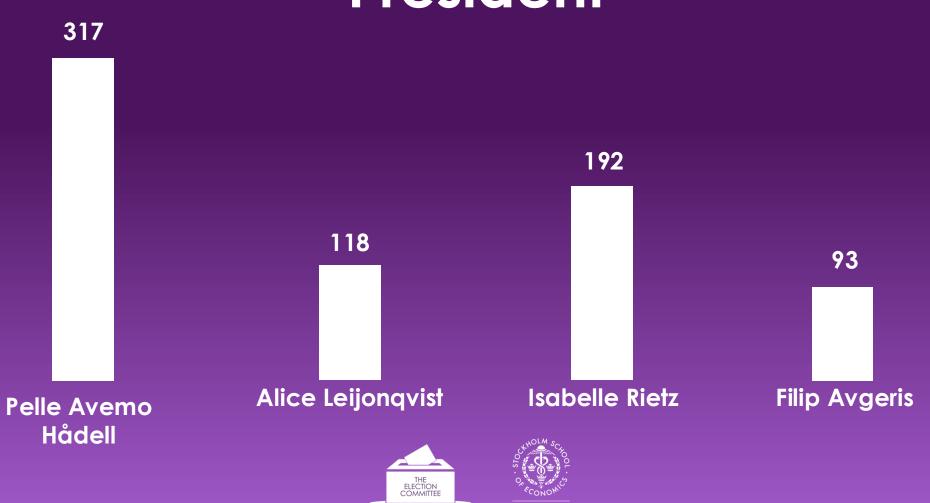

# President

THE STUDENT ASSOCIATION

## President

731

**52** 

**Blank votes** 

9 Protest votes

Votes

#### President

### President

## President

448

# President

#### Pelle Avemo Hådell

THE STUDENT ASSOCIATION