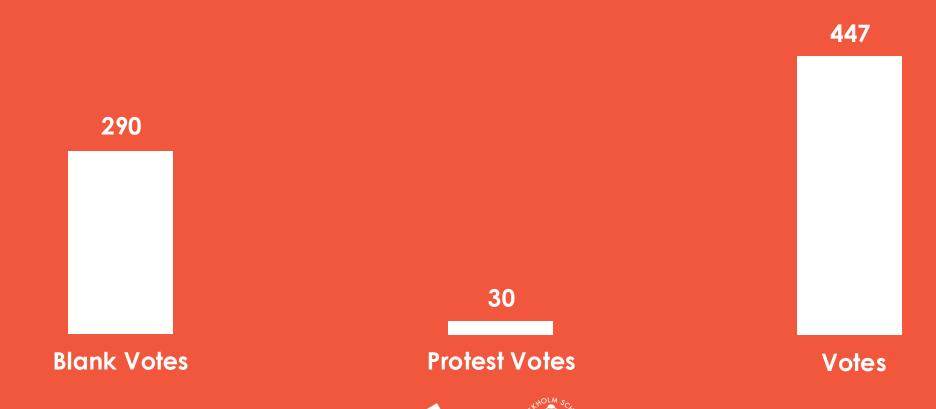

# 817 votes where cast in this election, which equals approx. 50.2% of the entitled SASSE members.

#### Fall Election 2023: <u>682</u> voting members

Fall Election 2024: 817 voting members

This implies an approx. 19.8% increase